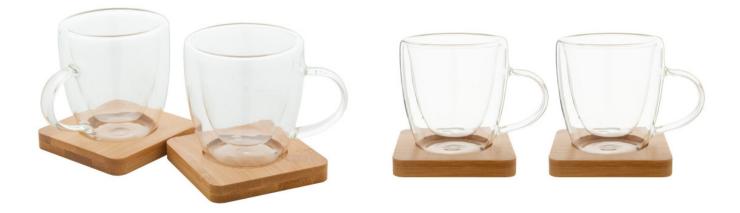

# **Basic informations**

Material 1: Borosilicate glass Size: 185×85×80 mm Capacity: 90 ml Dishwasher safe: Yes - without accessories Wall type: Double wall Color: Transparent Color: Natural

## Specification

Double wall borosilicate glass espresso cup set with 2 pcs of cups and bamboo saucers, 90 ml. In kraft paper display box.Note: The goods are subject to a sanitary inspection, which is charged additionally