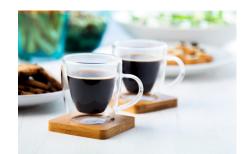

## Specification

Double wall borosilicate glass espresso cup set with 2 pcs of cups and bamboo saucers, 90 ml. In kraft paper display box.Note: The goods are subject to a sanitary inspection, which is charged additionally